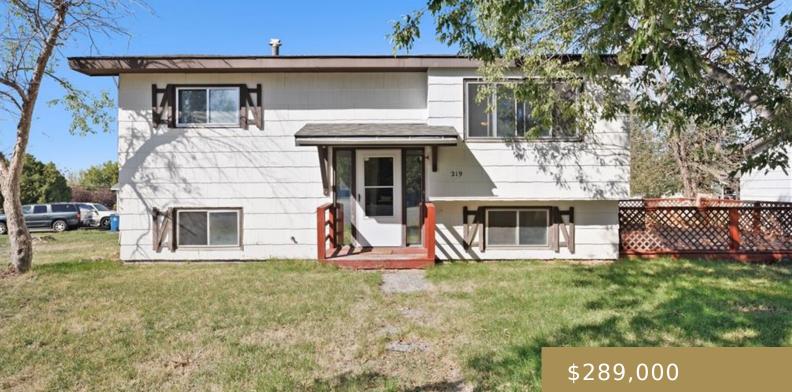

#### BILLINGS, MT, 59101 https://billingsrealtybrokers.com

WOODWARD WAY SUBD, S29, T01 N, R27 E, BLOCK 1, Lot 3, AMENDED and WOODWARD WAY SUBD, S29, T01 N, R27 E, BLOCK 1, Lot 4, AMENDED Attention Contractors, and Investors. Do Not miss this Lockwood opportunity. Loads of potential, with 2 bedrooms up, 2 bedrooms down, 2 bathrooms; one on each level! Family room [...]

#### Basics

Category: Residential Status: Active Bathrooms: 2.00 baths Area: 1658 sq ft Year built: 1968, Existing Baths Full: 2 DOM: 47 Type: Single Family Bedrooms: 4 beds Half baths: 0 half baths Lot size: 24889 sq ft Zone: Suburban Neighborhood Residential County Or Parish: Yellowstone

## **Building Details**

Basement Finish: 90% Color: White Garage Description: Detached,Oversized Exterior material: Masonite Sq Ft Basement: 0 sq ft Number of Levels: 2 Basement: Daylight Roof: Asphalt

## **Amenities & Features**

Sewer: Septic Tank Style: Split-Entry Interior Features: Ceiling Fan Exterior Features: Deck Cooling: None Other Appliances: Water Softener Owned Heating: Gas Forced Air Features: Deck or Patio, W/D Hookups