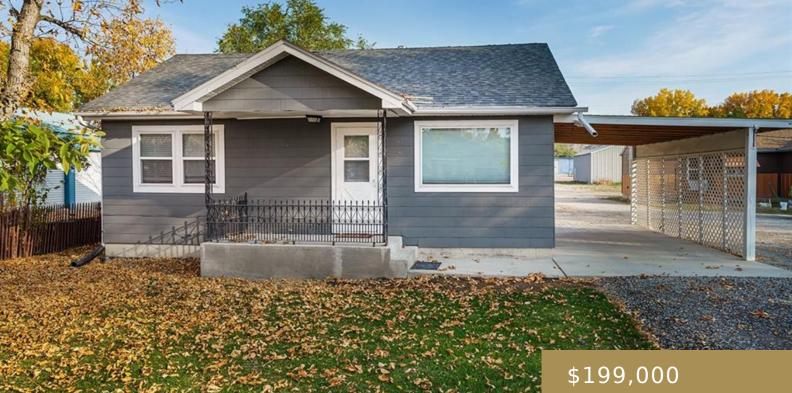

#### **COLUMBUS, MT, 59019** https://billingsrealtybrokers.com

S22, T02 S, R20 E, COS 370966, Parcel 9A This darling twobedroom bungalow is ready for its' next owner. Whether you are a first-time buyer, retiree, or would use this for your summer home, the home checks all the boxes. This well-maintained property has an attached carport, a covered front patio, and a rear deck. [...]

#### Basics

Category: Residential Status: Active Bathrooms: 1.00 bath Area: 720 sq ft Year built: 1940, Existing Baths Full: 1 DOM: 45

Type: Single Family Bedrooms: 2 beds Half baths: 0 half baths Lot size: 5619 sq ft Zone: Residential Subdivision County Or Parish: Stillwater

# **Building Details**

Basement Finish: None Color: Gray Garage Description: Carport Roof: Shingle

## **Amenities & Features**

Sewer: Public Style: Bungalow Exterior Features: Covered Patio,Deck Sq Ft Basement: 0 sq ft Number of Levels: 1 Basement: Crawl

> Cooling: None Heating: Gas Forced Air