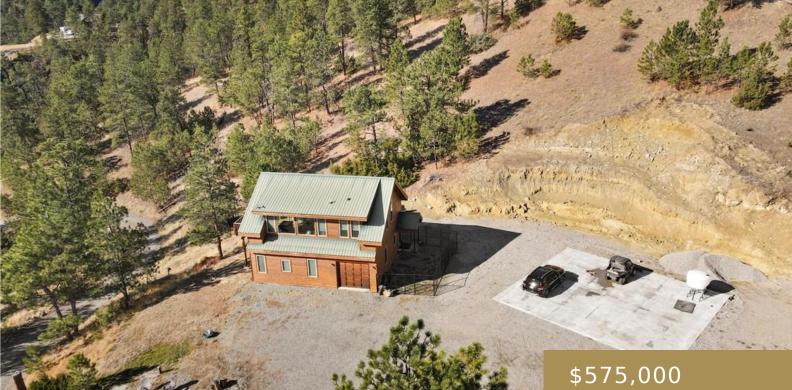

# **COLUMBUS, MT, 59019**

https://billingsrealtybrokers.com

PINE CREST RANCH 004, S02, T03 S, R21 E, Lot 184, COS 242651 Nestled in a serene country setting with only wildlife as your nearest neighbors, this secluded home offers the perfect retreat. Conveniently located just a short drive from the subdivision's main entrance off Old Highway 10, it combines privacy with easy access. Residents [...]

## **Building Details**

Basement Finish: 75% Color: Brown Garage Description: Attached,Tuck Exterior material: Wood Sq Ft Basement: 1024 sq ft Number of Levels: 2 Basement: Full Basement Roof: Metal

## **Amenities & Features**

Sewer: Septic Tank Style: 2 Story

Heating: Gas Forced Air, Propane Features: Additional Parking, Deck or Patio, Garage Opener Cooling: Central Interior Features: Ceiling Fan,Pantry,Window Treatment Exterior Features: Deck,Front Porch