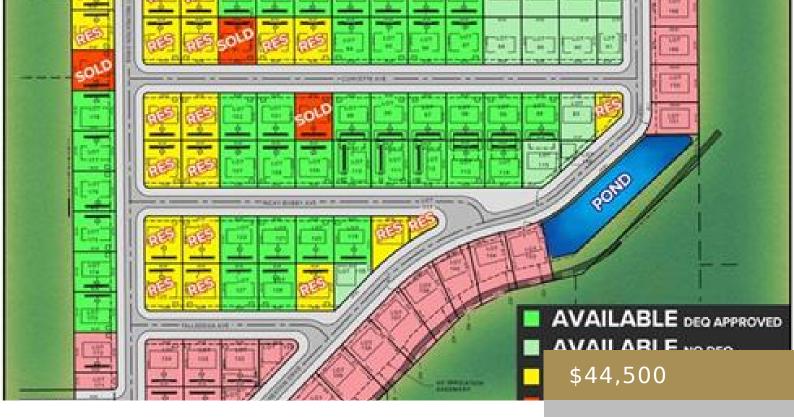

#### BILLINGS, MT, 59106

https://billingsrealtybrokers.com

SHOP WORLD 406 SUBD (24), S07, T01 S, R25 E, Lot 41 Shop lots in Shop World 406! This lot has MT DEQ SEPTIC and CISTERN approval (Riverstone Health will issue final permit subject to building size and placement.) Natural gas and electric available. Secluded and private location yet only 15 minutes from Walmart and [...]

### Miscellaneous

Restrictions: See Deed

Virtual Tour Link: https://www.propertypanorama.com/instaview/bmt/349531

Road Frontage: 80

Subdivision: Shop World 406

List Office Name: Keller Williams Yellowstone Properties