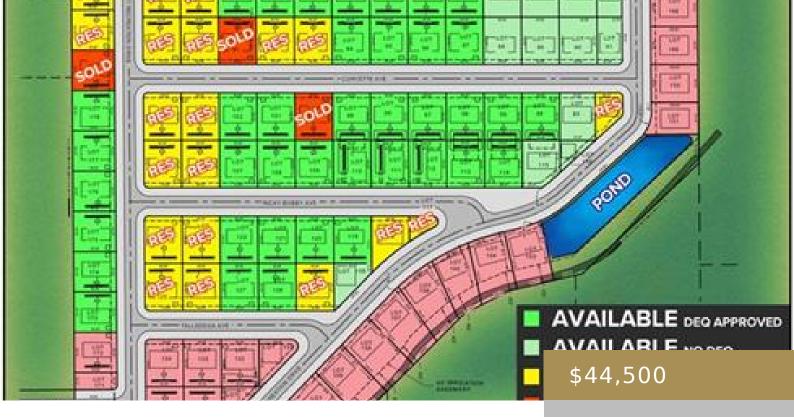

#### BILLINGS, MT, 59106

https://billingsrealtybrokers.com

SHOP WORLD 406 SUBD (24), S07, T01 S, R25 E, Lot 127 Shop lots in Shop World 406! This lot has MT DEQ SEPTIC and CISTERN approval (Riverstone Health will issue final permit subject to building size and placement.) Natural gas and electric available. Secluded and private location yet only 15 minutes from Walmart and [...]

**Showing** 

Subdivision: Shop World 406 Parcel Number: C18951

List Office Name: Keller Williams Yellowstone Properties