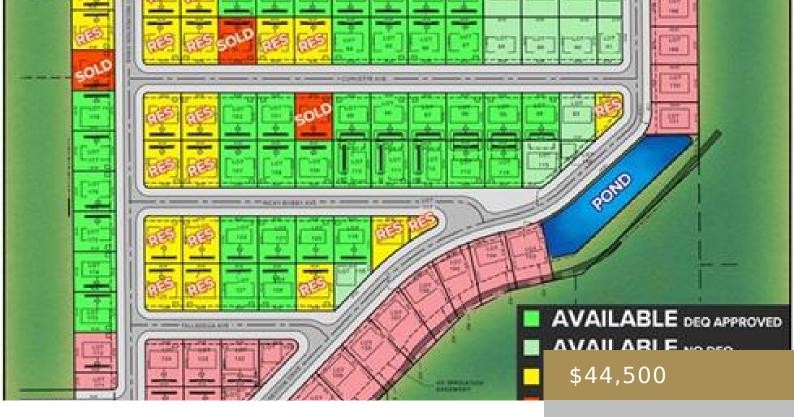

#### BILLINGS, MT, 59106

https://billingsrealtybrokers.com

SHOP WORLD 406 SUBD (24), S07, T01 S, R25 E, Lot 175 Shop lots in Shop World 406! This lot has MT DEQ SEPTIC and CISTERN approval (Riverstone Health will issue final permit subject to building size and placement.) Natural gas and electric available. Secluded and private location yet only 15 minutes from Walmart and [...]

Subdivision: Shop World 406

Parcel Number:
C18999

**List Office Name:** Keller Williams Yellowstone Properties