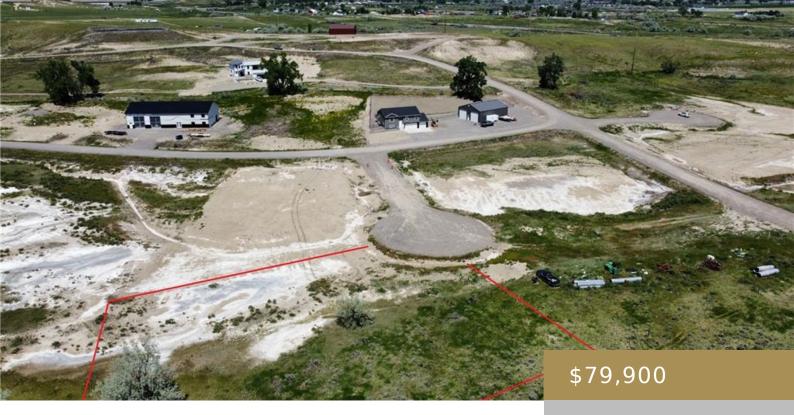

#### BILLINGS, MT, 59106

https://billingsrealtybrokers.com

Lot 2, Block 4 of West Meadows Subdivision, 2nd Filing Imagine waking up every morning to the peaceful county setting in West Meadows Subdivision! Here, you'll enjoy the tranquility of nature while still having convenient access to West End shopping and dining. Plus, all lots come with a service line for irrigation water from the [...]

#### **Miscellaneous**

Street Surface: Asphalt Virtual Tour Link:

https://www.propertypanorama.com/instaview/bmt/349657

**Possession:** At Closing Road Frontage: 88

**Subdivision:** West **Parcel Number:** C18230 Meadows Sub, 2nd Filing