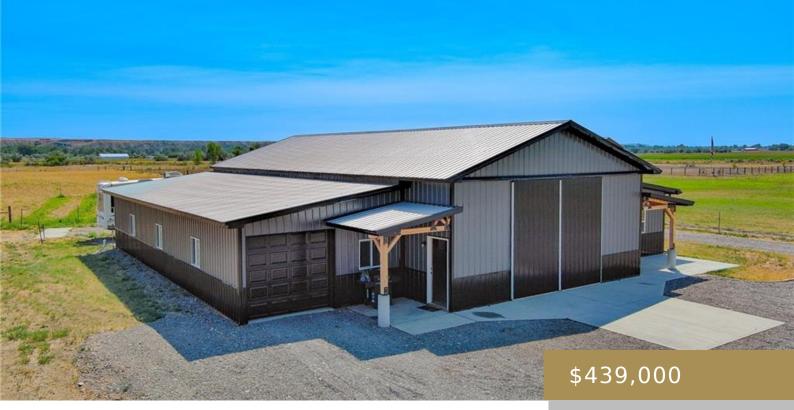

#### HARDIN, MT, 59034 https://billingsrealtybrokers.com

S21, T01 N, R33 E, C.O.S. 732 (FT), PARCEL TR 2, ACRES 6.36 This spectacular North Valley home is the home that you've been dreaming of. Situated on 6.36 Acres with irrigation water, this beautiful home is nestled among the rolling fields. With the Big Horn River just minutes away and all the amenities you [...]

#### Basics

Category: Residential Status: Active Bathrooms: 1.00 bath Area: 1372 sq ft Year built: 2023, Existing Baths Full: 1 DOM: 38 Type: Residential W/Land Bedrooms: 3 beds Half baths: 0 half baths Lot size: 277042 sq ft Zone: Residential 6000 County Or Parish: Big Horn

## **Building Details**

Basement Finish: None Garage Description: Attached Exterior material: Metal Sq Ft Basement: 0 sq ft Basement: None Roof: Metal

### **Amenities & Features**

| Sewer: Septic Tank        | Cooling: Window                                           |
|---------------------------|-----------------------------------------------------------|
| Style: 2 Story            | Tot Fireplaces: 1                                         |
| Other Appliances: Freezer | Interior Features: 220 Volt, Ceiling Fan                  |
| Heating: Gas Forced Air   | Features: Storage, Well, Well Pump, Well/Yard, Wood Stove |