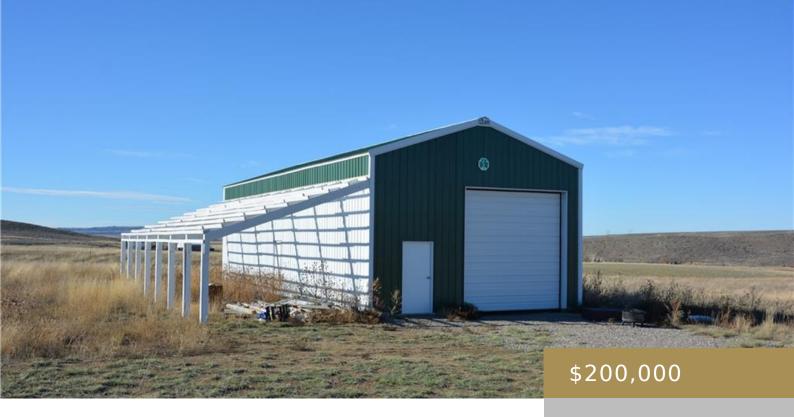

#### **EDGAR, MT, 59026**

https://billingsrealtybrokers.com

EDGAR ACRES SUBDIVISION, S30, T04 S, R24 E, Lot 9, ACRES 20, 2ND FILING, COS 2068 3RD AM Take in the views from this 20 acre lot just outside of Edgar, MT. There is a 24'x56' shop with 12'x12' garage door that is wired and partially completed with a 14'x56' lien to frame originally designed [...]