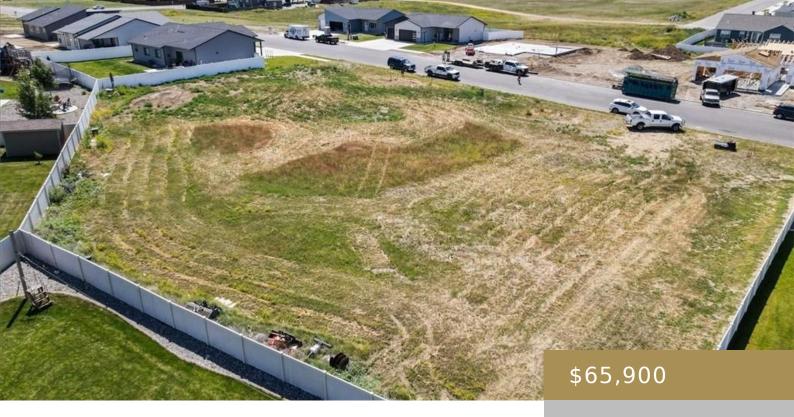

### **BILLINGS, MT, 59105**

https://billingsrealtybrokers.com

Lot 20A, Block 11, 39th Filing Don't miss out on this incredible opportunity to build on lots within Billings Heights city limits. Easily access amenities and schools. Amazing views that cannot be beat! Bring your own builder. Visit LiveLakeHills.com to reserve yours today!

- Residential
- Lots and Land
- Active

**Basics** 

Category: Lots and Land

Status: Active

Lot size: 9600 sq ft

County Or Parish: Yellowstone

**DOM:** 37

**Type:** Residential

Half baths: 0 half baths

Zone: Residential 9600

Asphalt

**Subdivision: LAKE** 

**Number of Lots:** 1