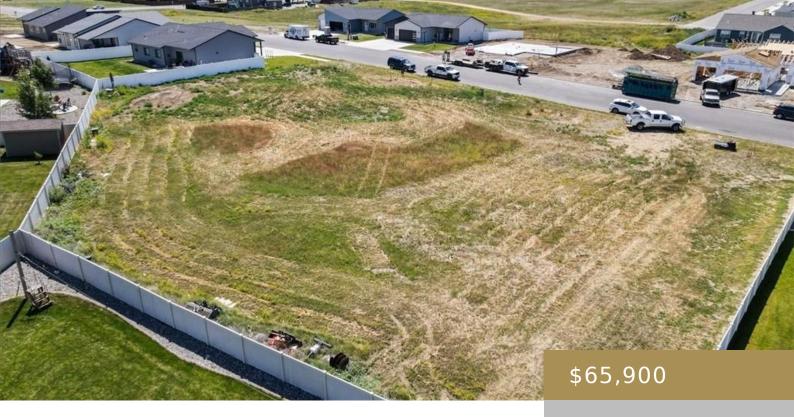

#### BILLINGS, MT, 59105

https://billingsrealtybrokers.com

Lot 20B, Block 11, 39th Filing Don't miss out on this incredible opportunity to build on lots within Billings Heights city limits. Easily access amenities and schools. Amazing views that cannot be beat! Bring your own builder. Visit LiveLakeHills.com to reserve yours today!

- Residential
- Lots and Land
- Active

**Basics** 

Category: Lots and Land

Status: Active

Lot size: 9600 sq ft

County Or Parish: Yellowstone

**DOM:** 37

**Type:** Residential