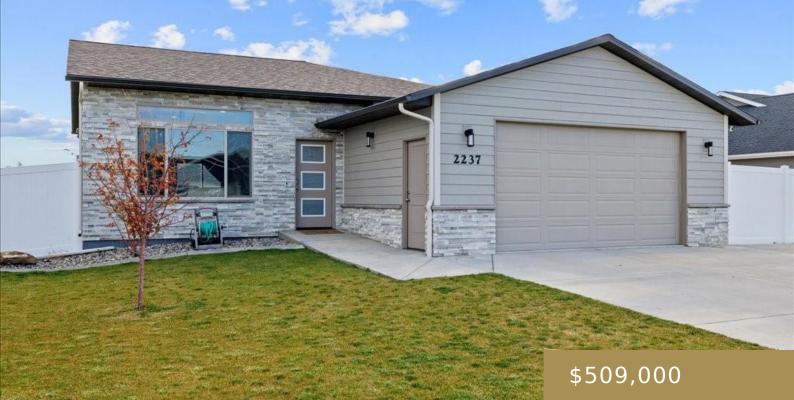

#### BILLINGS, MT, 59105 https://billingsrealtybrokers.com

LAKE HILLS SUB 36TH FILING (19), S16, T01 N, R26 E, BLOCK 16, Lot 9A Welcome to this beautifully maintained, move-in-ready home with an inviting open-concept main level! Featuring 3 bedrooms and 2 bathrooms, this home is filled with natural light and offers step-free access from the front door to the main level and patio. [...]

#### Basics

Category: Residential Status: Active Bathrooms: 3.00 baths Area: 2816 sq ft Year built: 2020, Existing Baths Full: 3 DOM: 35 Type: Single Family Bedrooms: 3 beds Half baths: 0 half baths Lot size: 9583 sq ft Zone: Residential 9600 County Or Parish: Yellowstone

### **Building Details**

Basement Finish: Partial Other Structures: Shed Garage Description: Attached Exterior material: Cultured Stone, Steel Sq Ft Basement: 1408 sq ft Number of Levels: 1 Basement: Full Basement Roof: Asphalt

## **Amenities & Features**

Sewer: City Style: Ranch Interior Features: Ceiling Fan Exterior Features: Front Porch, Patio, Under Ground Sprinkler Cooling: Central Other Appliances: Disposal Heating: Gas Forced Air,Other Features: Underground Sprinkler, W/D Hookups