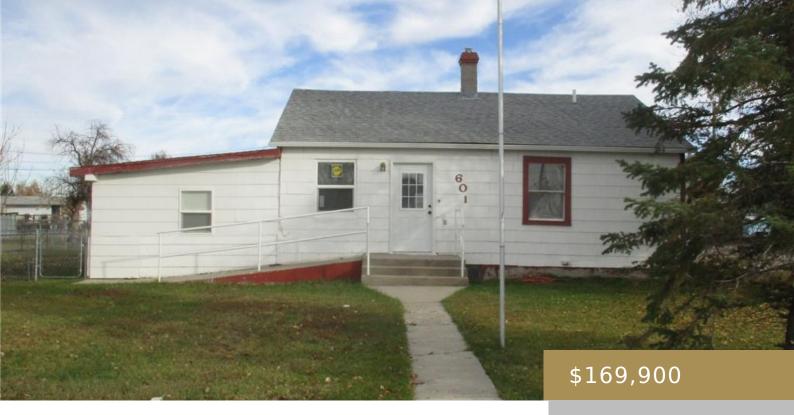

#### **HARDIN, MT, 59034**

https://billingsrealtybrokers.com

S 40° Lot 5, All Lot 6, Block 1, Hardin Third Addition Nice One level Home. Featuring 2 bedrms, 1 bath. Oversized Fenced Yard to enjoy. Oversized 2 car detached garage for all your cars and tools.

- 2 beds
- 1.00 bath
- Single Family
- Residential
- Active
- 1104 sq ft

#### **Basics**

Category: Residential

Status: Active

Bathrooms: 1.00 bath

**Area: 1104** sq ft

Year built: 1930, Existing

Baths Full: 1

**DOM:** 32

Type: Single Family

Bedrooms: 2 beds

Half baths: 0 half baths

**Lot size: 12600** sq ft

Zone: Residential 7000

County Or Parish: Big Horn