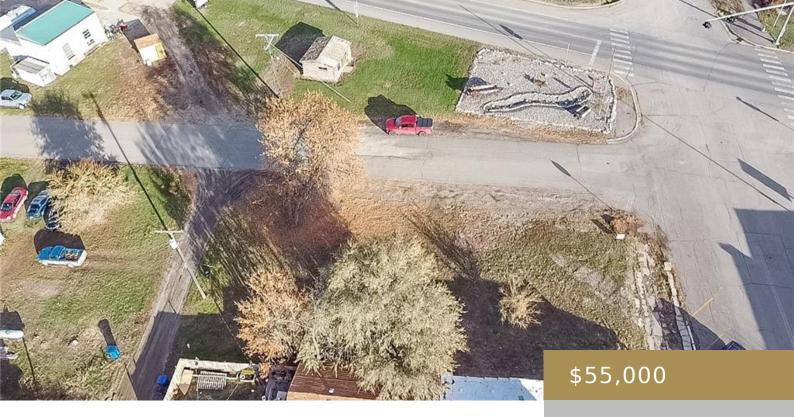

#### FROMBERG, MT, 59029

https://billingsrealtybrokers.com

S17, T05 S, R23 E, Fromberg Dudley Addn. Lots 6-7 Blk 2
Opportunity with endless possibilities on this corner lot in
Fromberg! A great building site off main street and Hwy 310, it
gives plenty of exposure for any business venture. Enjoy the feel
of a small-town community, yet perfectly located between Billings
& Red [...]

- Commercial
- Lots and Land
- Active

**Basics** 

Category: Lots and Land

Status: Active

Lot size: 7013 sq ft

County Or Parish: Carbon

**DOM:** 28

Type: Commercial