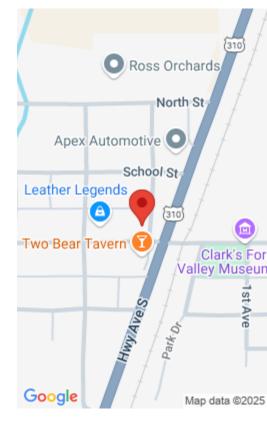

#### FROMBERG, MT, 59029

https://billingsrealtybrokers.com

S17, T05 S, R23 E, Fromberg Dudley Addn. Lots 6-7 Blk 2
Opportunity with endless possibilities on this corner lot in
Fromberg! A great building site off main street and Hwy 310, it
gives plenty of exposure for any business venture. Enjoy the feel
of a small-town community, yet perfectly located between Billings
& Red [...]