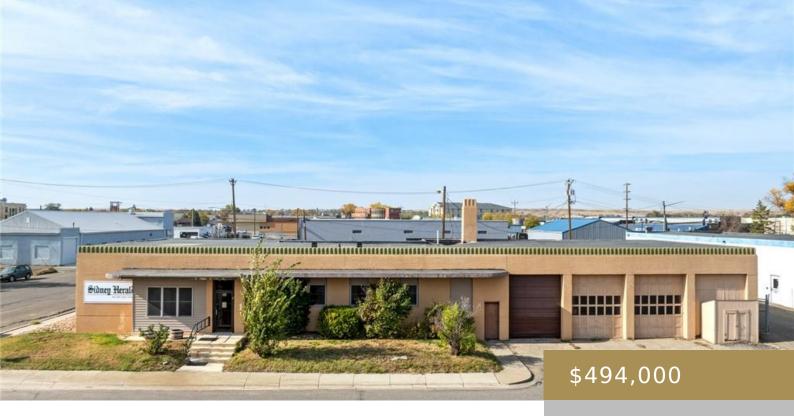

SIDNEY, MT, 59270 https://billingsrealtybrokers.com

SIDNEY ORIGINAL TOWNSITE, S33, T23 N, R59 E, BLOCK 003, Lot 01A, SID O. BLK 3 LOT 1A Unique commercial building in the heart of downtown, offering a blend of historic charm and versatile space. This property includes an office area featuring an original vault, adding character and a unique flair. Three spacious warehouse bays [...]

## Basics

Category: Commercial Type: Office Half baths: 0 half baths Zone: General Commercial Land Sq Ft: 28000 sq ft

Rent Period: None Status: Active Year built: 1950, Existing County Or Parish: Richland DOM: 30

## **Building Details**

Water: Public Number of Levels: 1 Roof: Flat Building Type: Office Exterior material: Stucco

**Tot Taxes:** \$5,446