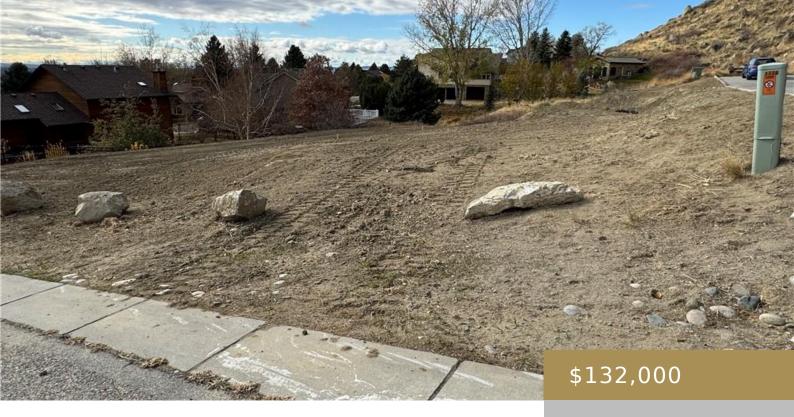

BILLINGS, MT, 59106 https://billingsrealtybrokers.com

ZABAWA SUBD, S29, T01 N, R25 E, BLOCK 1, Lot 3 If you're looking to build in an established neighborhood in the west end, your search is over! This large 14,288 square foot lot is shovelready for your builder to begin. Situated just under the Rimrocks with views of the Beartooth Mountains, this parcel falls [...]

#### Basics

Category: Lots and Land Status: Active Lot size: 14288 sq ft County Or Parish: Yellowstone DOM: 27 Type: Residential Half baths: 0 half baths Zone: Suburban Neighborhood Residential Number of Lots: 1

## Miscellaneous

| <b>Street Surface:</b><br>Asphalt    | Virtual Tour Link:<br>https://www.propertypanorama.com/instaview/bmt/349849 |
|--------------------------------------|-----------------------------------------------------------------------------|
| <b>Possession:</b> At<br>Closing     | Road Frontage: 103                                                          |
| Showing<br>Instructions: Drive<br>By | Subdivision: Zabawa                                                         |
| Parcel Number:<br>A30372             | List Office Name: Keller Williams Yellowstone Properties                    |