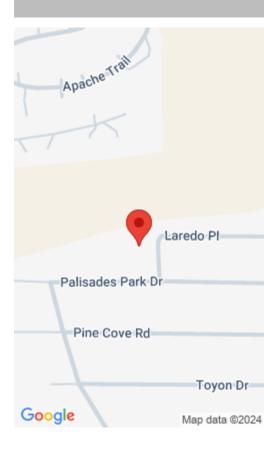

BILLINGS, MT, 59106 https://billingsrealtybrokers.com

ZABAWA SUBD, S29, T01 N, R25 E, BLOCK 1, Lot 3 If you're looking to build in an established neighborhood in the west end, your search is over! This large 14,288 square foot lot is shovelready for your builder to begin. Situated just under the Rimrocks with views of the Beartooth Mountains, this parcel falls [...]

## Miscellaneous

| <b>Street Surface:</b><br>Asphalt    | Virtual Tour Link:<br>https://www.propertypanorama.com/instaview/bmt/349849 |
|--------------------------------------|-----------------------------------------------------------------------------|
| <b>Possession:</b> At<br>Closing     | Road Frontage: 103                                                          |
| Showing<br>Instructions: Drive<br>By | Subdivision: Zabawa                                                         |
| Parcel Number:<br>A30372             | List Office Name: Keller Williams Yellowstone Properties                    |