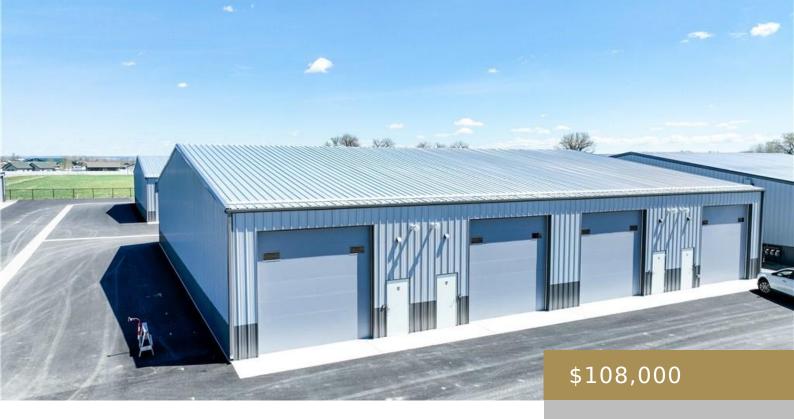

### BILLINGS, MT, 59106

https://billingsrealtybrokers.com

SHOP WORLD CONDOS (24), S11, T01 S, R24 E, BUILDING 17, UNIT A, 0.510% COMMON AREA INTEREST, LOC @ BLK 1, LT 5A1 PIKE SUB AMD (24) New Shop or Storage Space. Large 96'x96' or 72'x96' engineered steel frame buildings sitting on concrete foundations and 5" thick rebar reinforced slabs. Each building is divided into [...]

- Warehouse
- Commercial
- Active
- 1152 sq ft

# **Building Details**

Water: None Building Type: Shop, Warehouse

**Number of Levels:** 1 **Exterior material:** Steel

**Roof:** Metal **Parking:** 2

### **Amenities & Features**

Sewer: Community, None Cooling: None

Parking Desc: Blacktop Heating: Gas Wall