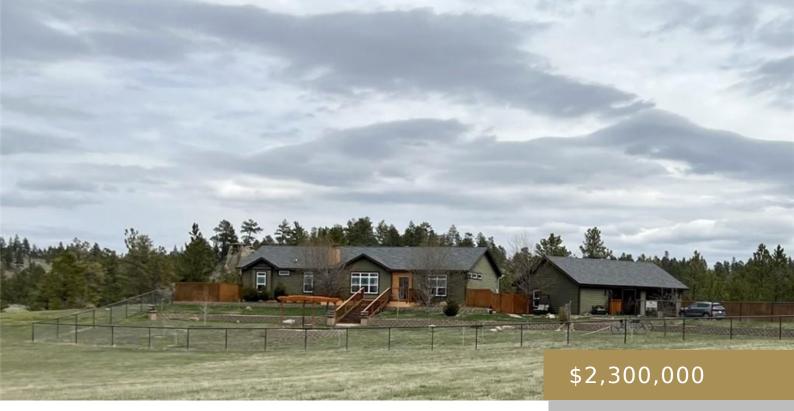

HYSHAM, MT, 59038 https://billingsrealtybrokers.com

S03, T04 N, R37 E, COS 167, AC 411.983, LOT 2 & S33, T05 N, R37 E, COS 167, AC 47.976, LOT 1 & S03, T04 N, R37 E, COS 167, AC 10.462, LOT 3 Discover your ideal ranch home set on 470 acres! This property features a spacious workshop, two wells, and your very [...]

### Basics

Category: Residential Status: Active Bathrooms: 2.00 baths Area: 2146 sq ft Year built: 2011, Existing Baths Full: 2 DOM: 21 Type: Residential W/Land Bedrooms: 3 beds Half baths: 0 half baths Lot size: 20499336 sq ft Zone: UNZON County Or Parish: Treasure

# **Amenities & Features**

Sewer: Septic Tank Style: Ranch Other Appliances: Dryer,Freezer,Washer

Heating: Gas Forced Air

**Features:** Deck or Patio, Fenced, Gas Fireplace, RV Parking, Well, Well Pump

Cooling: Central