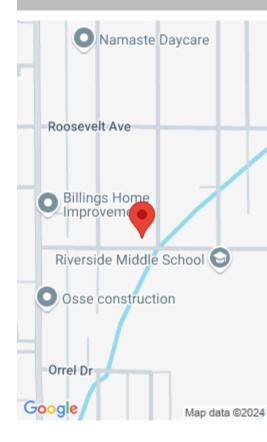

## **Nearby Schools**

Junior High School: Riverside High School: Senior High

**Elementary School:** Orchard