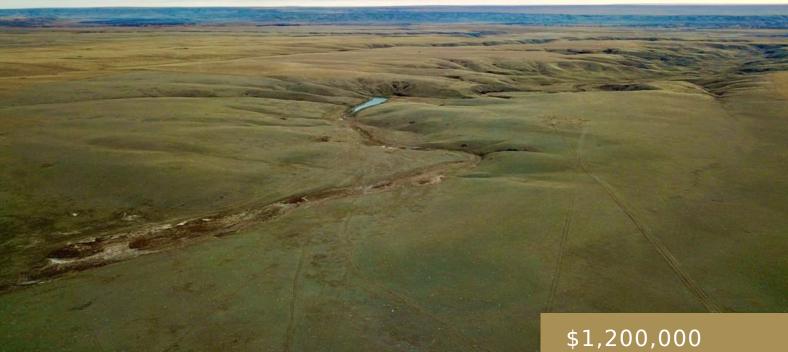

#### **OTHER-SEE REMARKS, MT, 59261**

https://billingsrealtybrokers.com

Lengthy Situated in the heart of the Milk River Valley are 1,519.36 deeded acres ripe with potential for agriculture, recreation, and investment. The Milk River Valley Ranch provides native and natural grasses ideal for grazing. With established perimeter fencing, cattle or horses can mosey along the gently rolling terrain while the occasional coulee protects white-tailed [...]