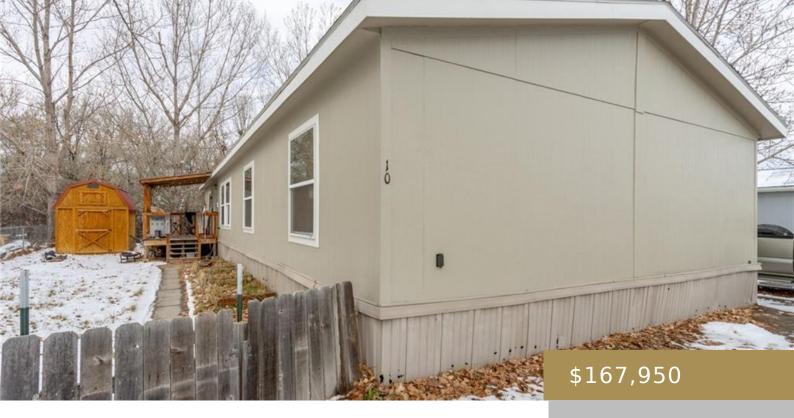

#### **BILLINGS, MT, 59105**

https://billingsrealtybrokers.com

S24, T01 N, R26 E, SERIAL # PH203392A, TITLE # AA2858773, MAKE PALM HARBOR, MODEL UNKNOWN, YEAR 1999, SIZE 28X66, 10 ATTIKA ST N 105 @ A31451 This well maintained double-wide 3 bedroom, 2 full bathroom home is spacious with an open-concept floorplan. The kitchen, dining area, living room and family room are all open [...]

# **Building Details**

Basement Finish: None

Color: Tan

Number of Levels:  $\boldsymbol{1}$ 

Basement: None

Roof: Asphalt, Shingle

Sq Ft Basement: 0 sq ft

Other Structures: Shed

**Garage Description:** None

Exterior material: Masonite

#### **Amenities & Features**

**Sewer:** City

**Style:** Manufactured

Other Appliances: Dryer, Washer

**Heating:** Gas Forced Air, Natural Gas

Features: Deck or Patio, Fenced, Gas Fireplace,

Irrigation Water