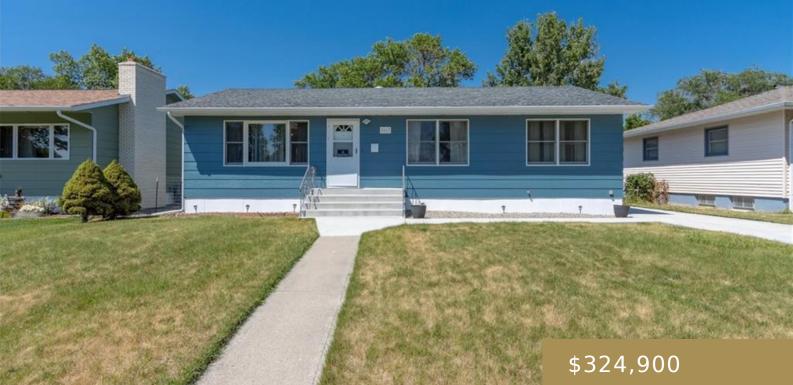

BILLINGS, MT, 59102 https://billingsrealtybrokers.com

DESCRO SUBD - 2ND FILING, S01, T01 S, R25 E, BLOCK 7, Lot 4 Immaculate mid century home in quiet neighborhood! This Home is move in ready!! 3 bedrooms on the main level and 2 non-egress down. A large family room in the basement as well as a large craft or work out room! There [...]

### Basics

Category: Residential Status: Active Bathrooms: 1.00 bath Area: 2288 sq ft Year built: 1955, Remodeled Baths Full: 1 DOM: 18 Type: Single Family Bedrooms: 5 beds Half baths: 0 half baths Lot size: 6000 sq ft Zone: Mid-Century Neighborhood Residential County Or Parish: Yellowstone

## **Building Details**

Basement Finish: 75% Color: Blue Garage Description: Detached Exterior material: Masonite Sq Ft Basement: 1144 sq ft Number of Levels: 2 Basement: Full Basement Roof: Shingle

## **Amenities & Features**

Sewer: Connected, Public Style: Ranch

Heating: Gas Forced Air Features: Deck or Patio, Fenced, Well Pump, Well/Yard