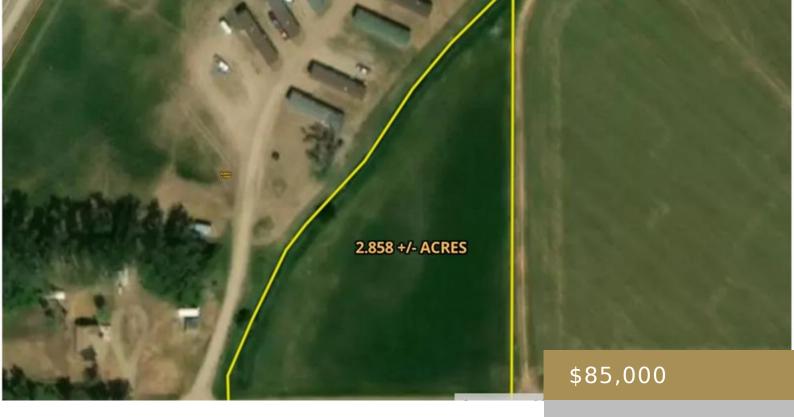

#### FAIRVIEW, MT, 59221

https://billingsrealtybrokers.com

Ilene's Place Subdivision S18, T24N, R60e, 2.858 acres, Lot 2 (The county is currently updating this for 2025) This beautiful 2.8-acre lot, just outside the Fairview town limits, offers the perfect balance of country living with the convenience of being close to town. Easy access to Highway 200 allows you to enjoy peaceful, rural views [...]