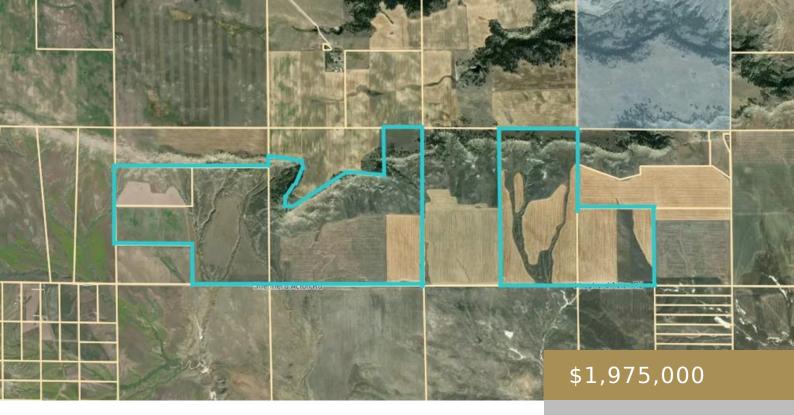

ACTON, MT, 59002 https://billingsrealtybrokers.com

too lengthy – see supplements 1,372 +/- ac, 709 +/- ac of crop per FSA maps, 2 older homes not in great condition. Grain bins, 3 shops, numerous barns and storage buildings. Gorgeous views of sacrifice cliff and more from the home on top of the rimrocks! A rare opportunity with 3 generations of ownership [...]