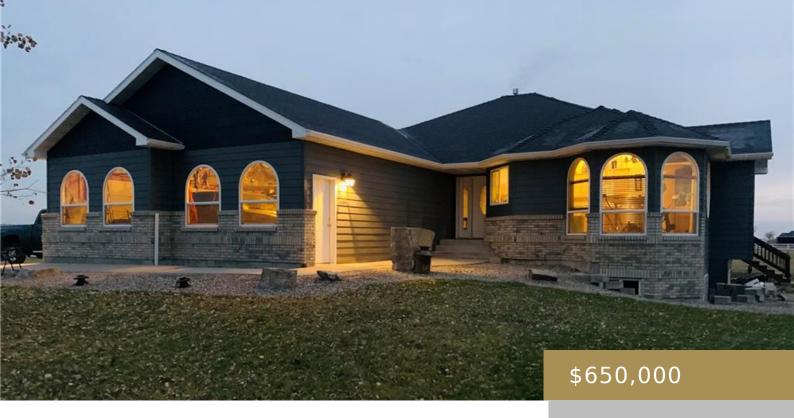

#### SHEPHERD, MT, 59079

https://billingsrealtybrokers.com

EAGLE BEND OF THE YELLOWSTONE, S01, T02 N, R27 E, BLOCK 4, Lot 3, (04) Seeking some acreage close to town w/private Yellowstone River access all year long? This is a dream home on 2.4 acres & 4,000+ sqft living space all located in a great neighborhood\_Plenty of room for Boats, RV, Horses and all [...]

- 5 heds
- 3.00 baths
- Residential W/Land
- Residential
- Active
- 4002 sq ft

**Basics** 

**DOM:** 14

Category: Residential Type: Residential W/Land

Status: Active Bedrooms: 5 beds

Bathrooms: 3.00 baths Half baths: 0 half baths

**Area: 4002** sq ft **Lot size: 104544** sq ft

**Year built:** 2004, Existing **Zone:** Residential Subdivision

Baths Full: 3 County Or Parish: Yellowstone

## **Building Details**

Basement Finish: Full,100% Sq Ft Basement: 0 sq ft

Color: grey Number of Levels: 2

Garage Description: Attached Basement: Full Basement, Outside Entry, WalkOut

Exterior material: Maintenance Free Roof: Asphalt

#### **Amenities & Features**

**Sewer:** Private, Septic Tank **Cooling:** Central

**Style:** 2 Story **Other Appliances:** Water Softener Owned

**Interior Features:** Ceiling Fan, Pantry **Heating:** Propane