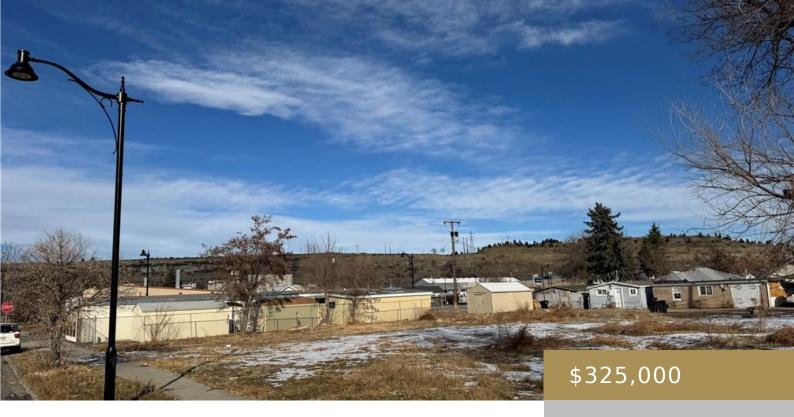

### BILLINGS, MT, 59101

https://billingsrealtybrokers.com

BILLINGS ORIGINAL TOWNSITE, S33, T01 N, R26 E, BLOCK 66, Lot 15A, AMD (24) Unique Mixed-Use development opportunity in a Tax Increment Financing district. This 17,532 square foot parcel located in the East Billings Urban Renewal District (EBURD) was in development process when the principal relocated out of state and could no longer supervise the [...]

- Commercial
- Lots and Land
- Active

**Basics** 

Category: Lots and Land Type: Commercial

Status: Active Half baths: 0 half baths

**Lot size: 17532** sq ft **Zone:** Other

**County Or Parish:** Yellowstone **Number of Lots:** 1