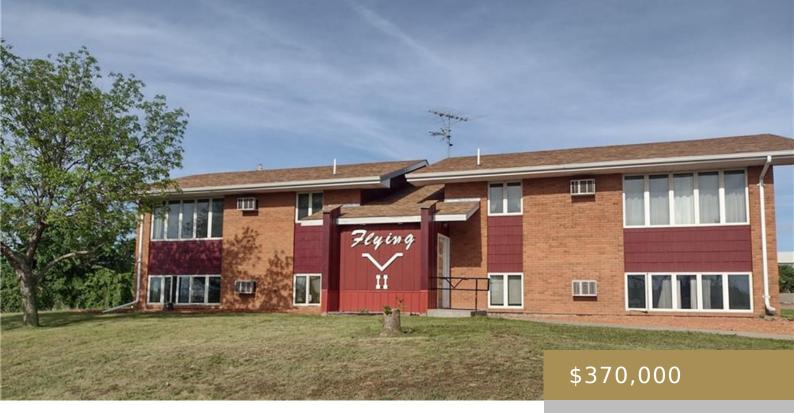

CIRCLE, MT, 59215 https://billingsrealtybrokers.com

FLYING V MINOR SUB (23), S10, T19 N, R48 E, Lot 2, 27542 SQUARE FEET, (23) Great investment property located in the city limits of Circle, MT. Seller credit to buyer up to \$7,500 for mortgage buy down, closing costs and/or pre-paids. This well maintained 4-plex features 2 bedroom, 1 bath units (separately metered). Each [...]

#### Basics

Category: Multi-Family Status: Active Area: 3723 sq ft Year built: 1975, Existing County Or Parish: McCone Type: 4-Plex Half baths: 0 half baths Lot size: 27878 sq ft Zone: Other DOM: 10

# **Building Details**

Storage: Garage Exterior material: Brick, Metal, Wood Water: Public