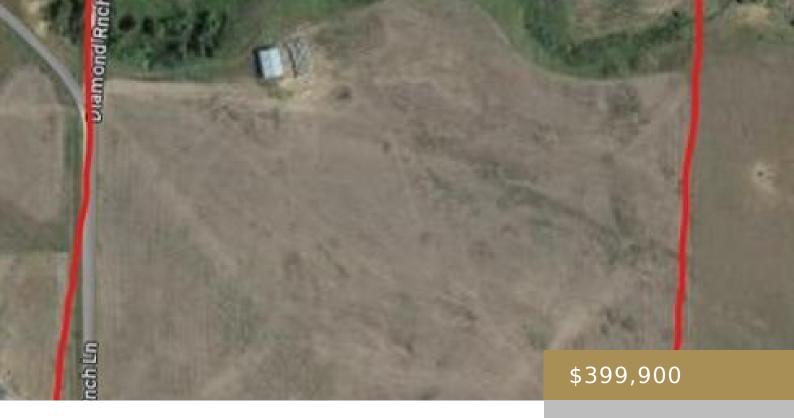

#### **JOLIET, MT, 59041**

https://billingsrealtybrokers.com

Township 4 South, Range 22 East M.P.M. Section 17:That part of the E1/2NW1/4; lying North of Highway 421, Carbon County Montana. Approximately 63 Acres of land north of Highway 421 and the west border is on Diamond Ranch Lane just outside of Joliet, MT. There is electric and a well on the property. There is [...]