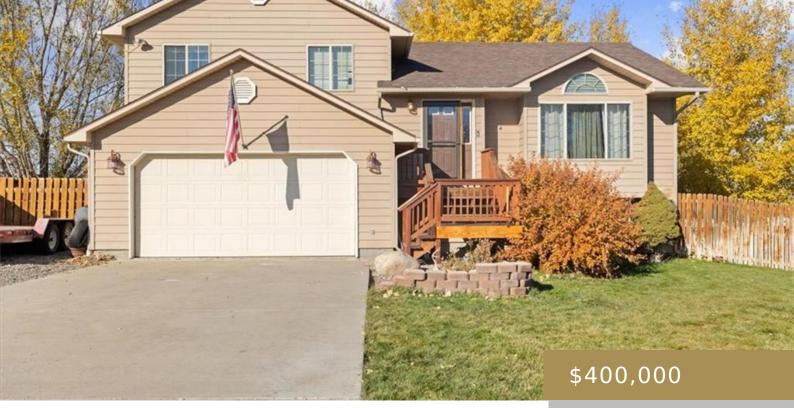

#### BILLINGS, MT, 59101 https://billingsrealtybrokers.com

Lot 7, Block 1, Copper Valley Estates Subdivision Premium Lockwood location! Tri-level home with 3 bedrooms all on upper level, vaulted ceilings, very open kitchen/dining/living area, walk out lower level and walk out to attached garage, RV Parking, near half acre lot with beautiful yard, underground sprinkling w/well, gas forced heat updated in 2017 and [...]

- 3 beds
- 3.00 baths
- Single Family
- Residentia
- Active
- 2022 sq ft

#### Basics

Category: Residential Status: Active Bathrooms: 3.00 baths Area: 2022 sq ft Year built: 2000, Existing Baths Full: 3 DOM: 10 Type: Single Family Bedrooms: 3 beds Half baths: 0 half baths Lot size: 20015 sq ft Zone: Large Lot Suburban Neighborhood Residential County Or Parish: Yellowstone

# **Building Details**

Basement Finish: Full Color: Tan Number of Levels: 3 Basement: Daylight, Outside Entry Roof: Asphalt, Shingle Sq Ft Basement: 0 sq ft Other Structures: Shed Garage Description: Attached Exterior material: Hardboard

## **Amenities & Features**

Sewer: Septic Tank Style: 3-Level Heating: Gas Forced Air Features: W/D Hookups, Well Pump

Cooling: Central Tot Fireplaces: 1 Exterior Features: Deck,Under Ground Sprinkler