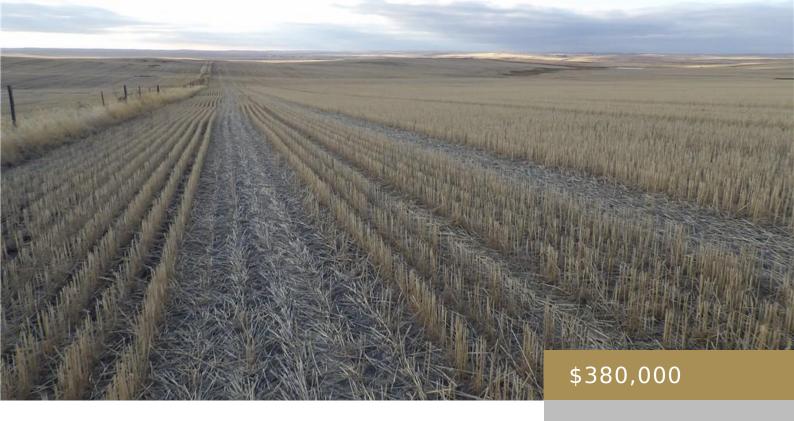

## **CIRCLE, MT, 59214**

https://billingsrealtybrokers.com

N 1/2 Sec 18 T17N R 47E 3 parcels are available at \$380,000 per parcel. Cropland acres estimated at 272 USDA to 279 MT Cadastral. Between mile marker 40 and 41. 5 miles south of Brockway. Can be purchased with the home at 202 Watkins Road ML #342013. Taxes are estimated