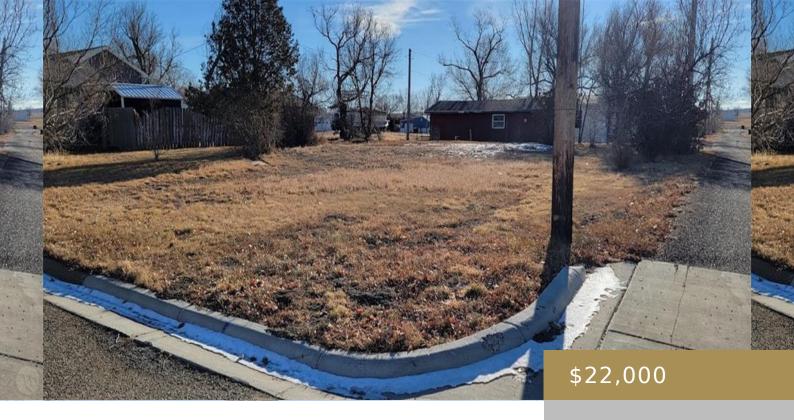

#### **BAKER, MT, 59313**

https://billingsrealtybrokers.com

Hitch Addition, S13, T07 N, R59 E, Block 012, -75′ X 124′ – NW corner Tract A large 9,300 SQ FT leveled lot close to Baker Lake. This lot is full of potential for you to build your dream home. The lot has some established trees and bushes, its located walking distance to all the [...]