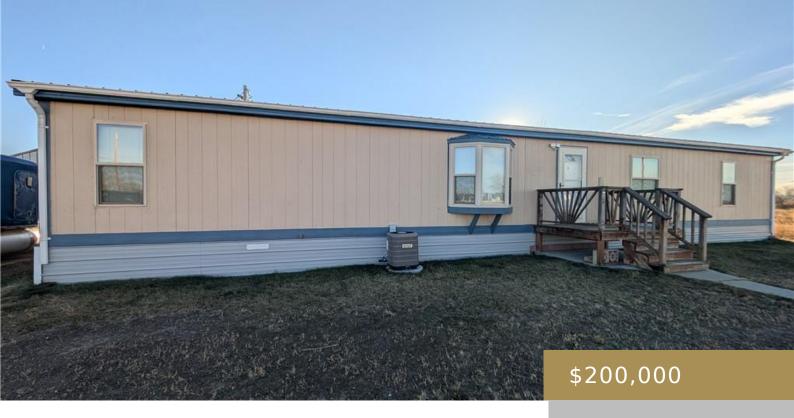

## **WINNETT, MT, 59087**

https://billingsrealtybrokers.com

MIL LAND COMPANY 1ST (WINNETT), S06, T14 N, R27 E, BLOCK 036, LOT 001, 1994 FLEETWOOD 28 X 70 FIRST ADD BLOCK 36 LOTS 1-5 Located in the heart of Montana's best hunting. This home offers a den, large family room, and a spacious open floor plan plus a large mud room allowing you a [...]

- 3 heds
- 2.00 baths
- Single Family
- Residential
- Active
- 1768 sq ft

**Basics** 

Category: Residential

**Status:** Active

Bathrooms: 2.00 baths

**Area: 1768** sq ft

Year built: 1994, Existing

**Baths Full:** 2