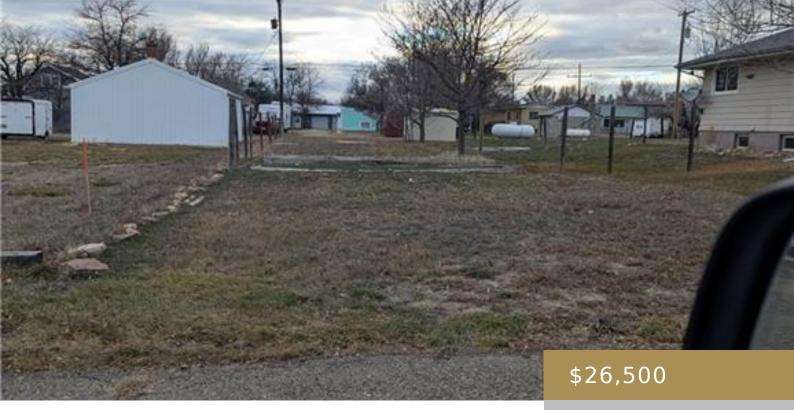

### **ROUNDUP, MT, 59072**

https://billingsrealtybrokers.com

NWT CO ROUNDUP, S13, T08 N, R25 E, Block 20 Lot 2 Buildable 7000 sq ft lot in NE Roundup. No CCR's. City Utilities in the Street. Close to New Grade School and Shopping. Owner Will Carry a Contract. Recent boundary survey. Buyer or Buyers Agent to Verify with City of Roundup regarding utilities and [...]

- Residential
- Lots and Land
- Active

**Basics** 

Category: Lots and Land

Status: Active

Lot size: 7000 sq ft

County Or Parish: Musselshell

**DOM:** 6

**Type:** Residential