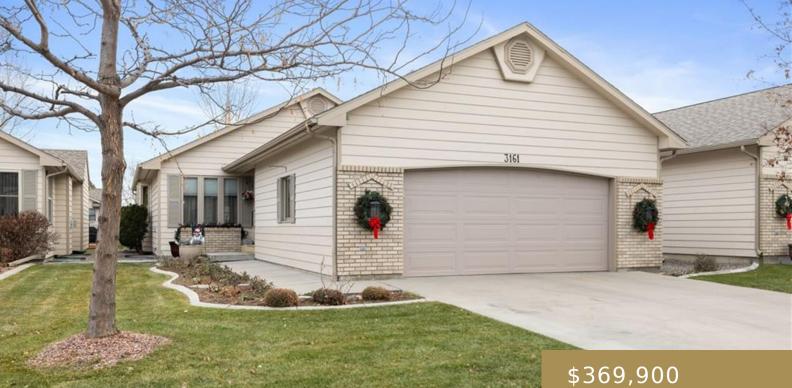

#### **BILLINGS, MT, 59102** https://billingsrealtybrokers.com

ROSEBUD TOWNHOMES, S12, T01 S, R25 E, UNIT 3161, 4.167% COMMON AREA INTEREST, LOC @ LTS 1-2 BLK 18A LAMPMAN SUBD AMD (96) Main level living patio home!! 2 bedrooms, 2 baths and laundry on the main level. Located at 32nd and King for easy access to all points of town. Close to shopping, entertainment, [...]

### Basics

Category: Residential Status: Active Bathrooms: 3.00 baths Area: 2730 sq ft Year built: 1997, Existing Baths Full: 3 DOM: 4 Type: Patio Bedrooms: 3 beds Half baths: 0 half baths Lot size: 0 sq ft Zone: First Neighborhood Residential County Or Parish: Yellowstone

# **Building Details**

Basement Finish: 90% Color: tan Basement: Full Basement Roof: Asphalt, Shingle Sq Ft Basement: 1365 sq ft Garage Description: Attached Exterior material: Hardboard

## **Amenities & Features**

Sewer: Public Style: Ranch

Heating: Gas Forced Air

**Features:** Garage Opener, Gas Fireplace, Storage

#### Cooling: Central

Interior Features: Ceiling Fan, Skylight, Window Treatment

**Exterior Features:** Covered Patio,Under Ground Sprinkler