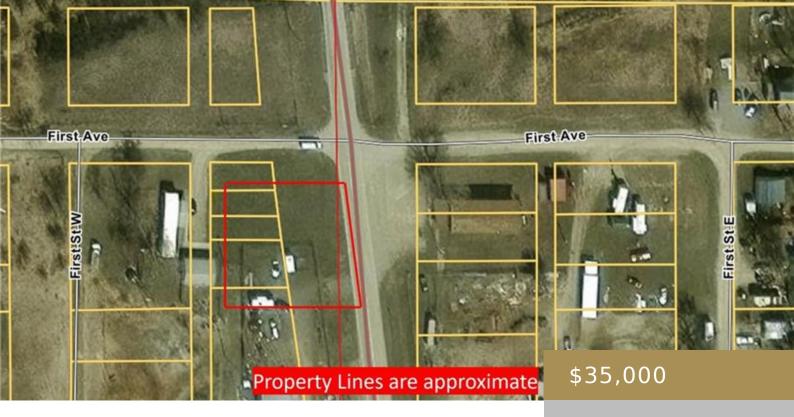

### OTHER-SEE REMARKS, MT, 59059

https://billingsrealtybrokers.com

Musselshell Original Townsite, S29, T09N, R29E, Block 8, W 75 FT LTS 2,3,4,5 and 6 Welcome to easy access to some of Montana's best hunting and walking distance to fishing. This 5 lot parcel boasts a well, public, water, electric, septic and internet. Perfect for a tiny home and create a quick getaway from the [...]

Zone: UNZON

**Number of Lots:** 5

#### **Miscellaneous**

**Street Surface: Virtual Tour Link:** 

https://www.propertypanorama.com/instaview/bmt/350104 Asphalt

Possession: At **Road Frontage: 105** 

Completion

Showing Subdivision: Musselshell Original Townsite