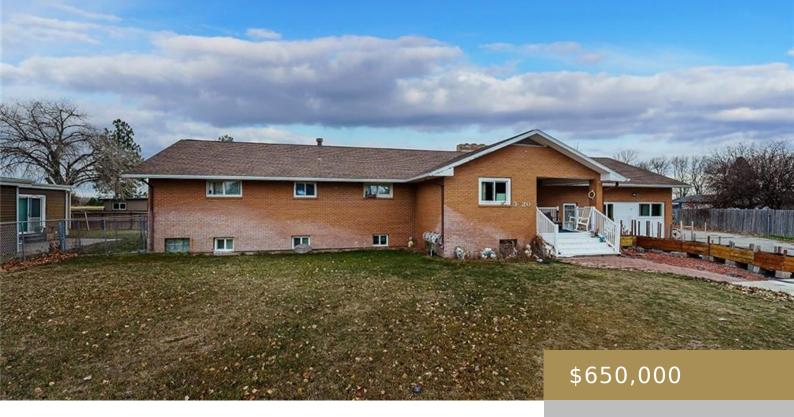

#### BILLINGS, MT, 59102 https://billingsrealtybrokers.com

PATRICIA SUBD, S02, T01 S, R25 E, BLOCK 1, Lot 2 – 3 West End Billings Business Opportunity: Turn-Key Sober Living Home. Discover a prime investment opportunity in Billings' desirable West End! This expansive multifamily property is currently operating as a successful sober living home. Offering 8 bedrooms, 2 full kitchens, and 2 fireplaces, the [...]

## Basics

Category: Commercial Status: Active Area: 5144 sq ft Zone: Mid-Century Neighborhood Residential Land Sq Ft: 9147 sq ft Type: Business Opportunities Half baths: 0 half baths Year built: 1964, Existing County Or Parish: Yellowstone DOM: 3

# **Building Details**

Water: Public Number of Levels: 2 Exterior material: Brick Building Type: House Number Buildings: 1 Parking: 6