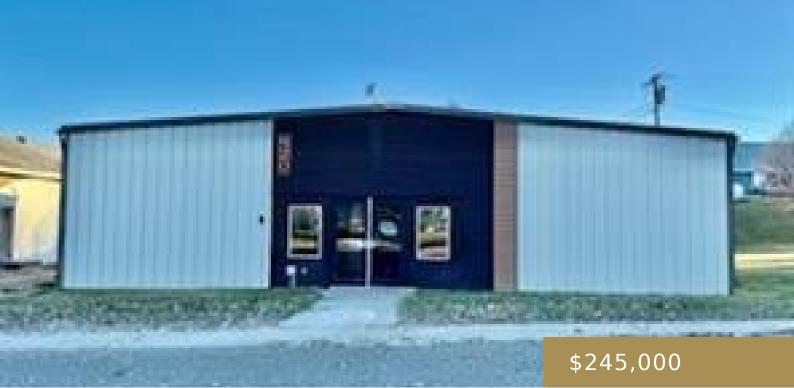

#### **COLSTRIP, MT, 59323** https://billingsrealtybrokers.com

COLSTRIP, S34, T02 N, R41 E, BLOCK 030, LOT 02A, 51745 This unique property offers the opportunity for a perfect blend of a dream home residence and a thriving business. Elevate your lifestyle and seize the chance to transform it into a successful venture. With endless possibilities, make it your home first and let your [...]

### Basics

Category: Residential Status: Active Bathrooms: 0.10 baths Area: 2500 sq ft Year built: 1988, Renovated County Or Parish: Rosebud Type: Residential W/Land Bedrooms: 3 beds Half baths: 1, 1 half bath Lot size: 10019 sq ft Zone: Other DOM: 2

# **Building Details**

Basement Finish: None Color: Tan Number of Levels: 1 Basement: None Roof: Metal

Sq Ft Basement: 0 sq ft Other Structures: Additional Garage Garage Description: Detached Exterior material: Metal, Steel