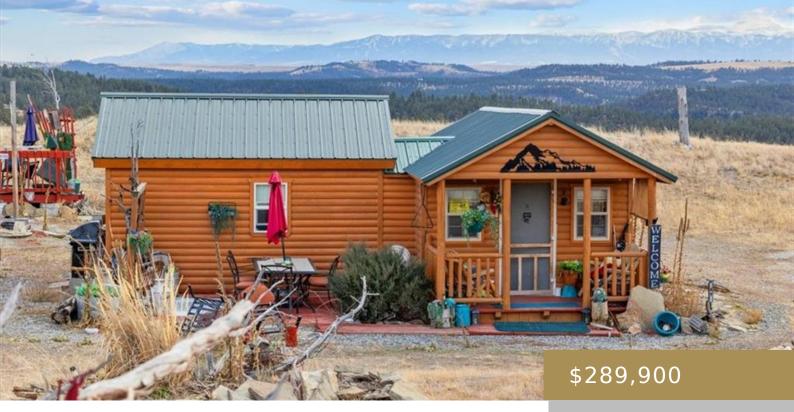

**COLUMBUS, MT, 59019** https://billingsrealtybrokers.com

Columbus Heights Tracts, Stillwater County, Montana; Tract 12 and 13 as Shown on Plat No. 209070. This is the off grid cabin you've been waiting for. Whether it's for recreation, a vacation rental, or year round living this 1 bedroom, 1 bathroom off grid cabin has everything you need! This cabin comes furnished & move-in [...]

#### Basics

Category: Residential Status: Active Bathrooms: 1.00 bath Area: 444 sq ft Year built: 2010, Existing Baths Full: 1 DOM: 1 Type: Residential W/Land Bedrooms: 1 bed Half baths: 0 half baths Lot size: 1141708 sq ft Zone: UNZON County Or Parish: Stillwater

## **Building Details**

Basement Finish: None Color: Brown Number of Levels: 1 Basement: None Roof: Metal Sq Ft Basement: 0 sq ft Other Structures: Shed Garage Description: None Exterior material: Wood

### **Amenities & Features**

Sewer: Septic Tank Style: Cottage Heating: Gas Wall Features: Additional Parking, Deck or Patio, RV Parking Cooling: Window Interior Features: Ceiling Fan,Window Treatment Exterior Features: Front Porch,Garden,Patio