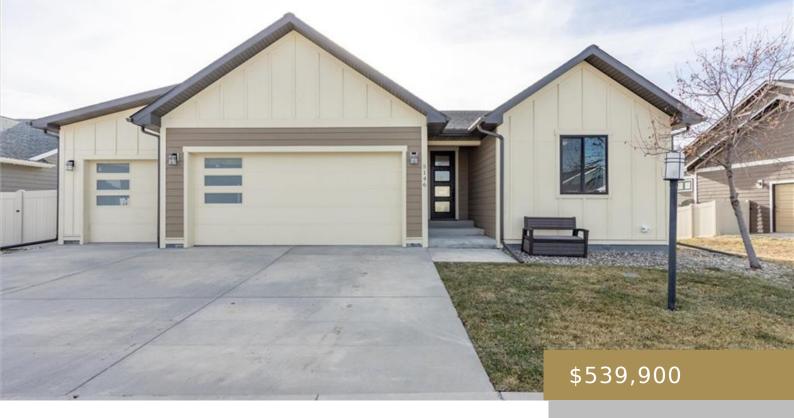

#### **BILLINGS, MT, 59106**

https://billingsrealtybrokers.com

MONT VISTA SUB 1ST FILING (15), S32, T01 N, R25 E, BLOCK 3, Lot 17 Must see spacious 5-bedroom, 3-bathroom ranch-style home in the desirable Mont Vista Subdivision! This charming home features an open floor plan with vaulted ceilings that create a bright and airy atmosphere throughout. The well-designed kitchen flows seamlessly into the dining [...]

- 5 heds
- 3.00 baths
- Single Family
- Residential
- Active
- 3444 sq ft

**Basics** 

Category: Residential

**Status:** Active

Bathrooms: 3.00 baths

Area: 3444 sq ft

Year built: 2016, Existing

Baths Full: 3

## **Building Details**

**Basement Finish:** 75% **Sq Ft Basement: 1712** sq ft

Number of Levels: 2 Garage Description: Attached, Oversized

Basement: Partial Exterior material: Hardboard, Hardiplank

Roof: Asphalt, Shingle

#### **Amenities & Features**

Sewer: Public Cooling: Central

**Style:** Ranch **Other Appliances:** Disposal, Dryer, Washer

Interior Features: 220 Volt Heating: Gas Forced Air

**Exterior Features:** Covered **Features:** Deck or Patio, Fenced, Hot Tub, Stove,