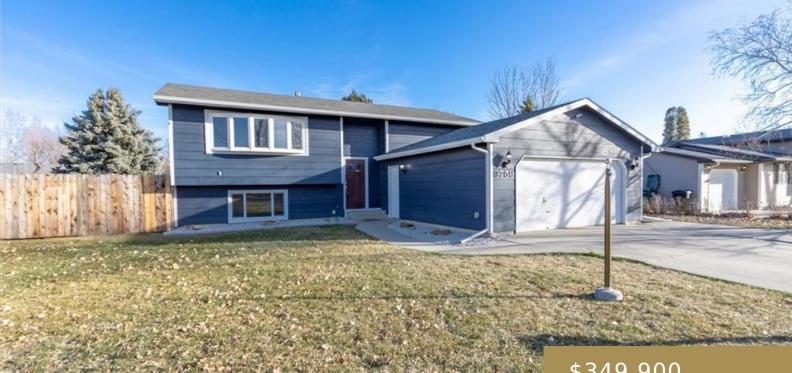

# **BILLINGS, MT, 59102**

https://billingsrealtybrokers.com

Olympic Park SUBD., S11, T01 S, R25 E, Block 7, Lot 38 This home is 5 bedroom, 2 bath, move-in ready, all new carpet, some new laminate, paint, light fixtures etc., spacious living room up family room down with gas stove, great location with walking paths, fenced yard, deck, double garage, central air

#### \$349,900

## **Building Details**

Basement Finish: 90% Color: Dark Blue Garage Description: Attached, Oversized Exterior material: Masonite Sq Ft Basement: 0 sq ft Number of Levels: 2 Basement: Full Basement Roof: Asphalt