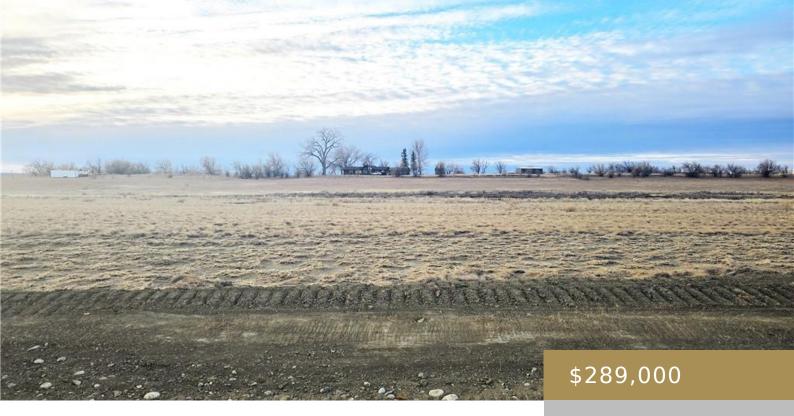

BILLINGS, MT, 59106 https://billingsrealtybrokers.com

LOT 1 of Tract 3, C.O.S. 1759 S06, T01 S, R25 E, PMM Highly sought after 5 acre Parcel. Fantastic Westend Location 64th St and OLIVE BRANCH WAY. All builders welcome. Minimal restrictions contact Agent All sales Contingent on Final county approval (all docs have been Submitted) and final Plat going of record. RSIDS: Fire [...]

# Basics

Category: Lots and Land Status: Active Lot size: 217844 sq ft County Or Parish: Yellowstone DOM: 1 Type: Residential Half baths: 0 half baths Zone: Other Number of Lots: 1

#### Miscellaneous

Restrictions: See Deed Possession: At Closing Showing Instructions: Drive By Parcel Number: D00399 Street Surface: Asphalt Road Frontage: 329 Subdivision: Olive Grove Minor List Office Name: RE/MAX Central