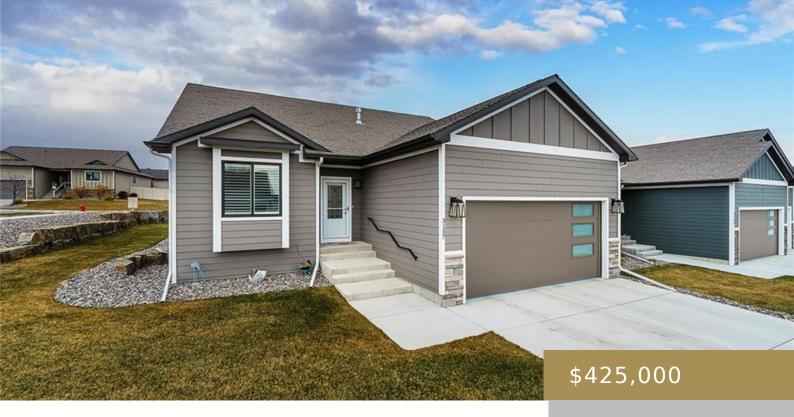

#### **BILLINGS, MT, 59106**

https://billingsrealtybrokers.com

FALCON RIDGE ESTATES SUB 3RD FILING (19), S25, T01 N, R24 E, BLOCK 1, Lot 1 Beautiful, better than NEW home in Falcon Ridge! This Boucher built one level home is located on a corner lot and features 3 bedrooms & 2 bathrooms. The open floor plan includes the kitchen with an island, pantry and [...]

#### **Basics**

Category: Residential Type: Single Family

Status: Active Bedrooms: 3 beds

**Bathrooms: 0.00** baths **Half baths: 0** half baths

**Area: 1546** sq ft **Lot size: 6995** sq ft

Year built: 2021, Existing Zone: Mid-Century Neighborhood Residential

## **Building Details**

Basement Finish: None Sq Ft Basement: 0 sq ft

Color: light brown Number of Levels: 1

Garage Description: Attached Basement: None

**Exterior material:** Hardboard **Roof:** Asphalt, Shingle

#### **Amenities & Features**

Sewer: Public Cooling: Central

Style: Ranch Tot Fireplaces: 1

Other Appliances: No Interior Features: Ceiling Fan, Pantry, Window

Treatment

**Heating:** Gas Forced Air **Exterior Features:** Covered Patio, Under