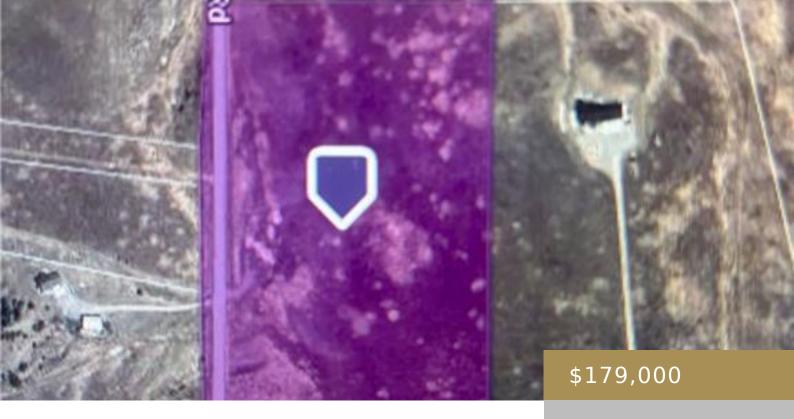

#### BILLINGS, MT, 59101

https://billingsrealtybrokers.com

S06, T02 S, R26 E, C/S 2318 Parcel 7 20 Acre tract in nice area South of Yellowstone River. Great parcel to build a home with acreage! Has paved road frontage on Hillcrest Rd and Collier Rd.

### **Basics**

Category: Lots and Land

Status: Active

Lot size: 874249 sq ft

County Or Parish: Yellowstone

Type: Residential

Half baths: 0 half baths

Zone: UNZON

### **Miscellaneous**

**Restrictions:** Deed **Street Surface:** Asphalt

**Possession:** At Closing **Road Frontage:** 1173

**Showing Instructions:** Vacant **Subdivision:** N/A

Parcel Number: D11413 List Office Name: Town & Country Properties