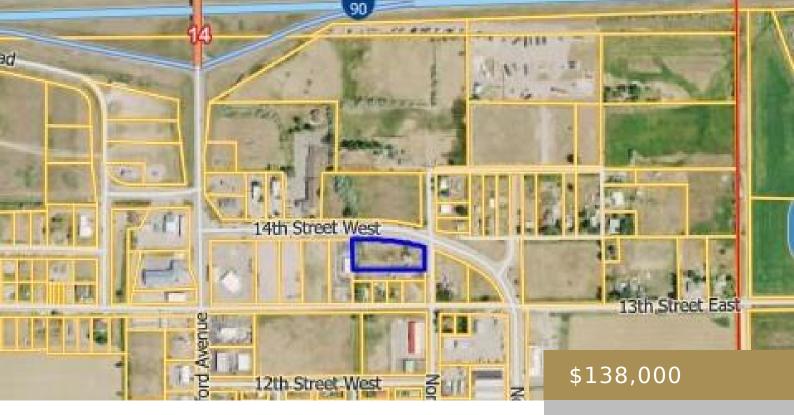

HARDIN, MT, 59034 https://billingsrealtybrokers.com

S14, T01 S, R33 E, 37897 SQUARE FEET, M&B TRACT IN E2S2S2NW4SE4 Just off of Interstate 90 and along the business loop into Hardin with Motels, Fast Food, Gas, Offices, and other businesses is this .87 acre commercial lot. This is a corner lot with increases the possibilities for development alternatives. The home that was [...]

#### Basics

Category: Lots and Land Status: Active Lot size: 37897 sq ft County Or Parish: Big Horn DOM: 1 Type: Commercial Half baths: 0 half baths Zone: Highway Commercial Number of Lots: 1

#### Miscellaneous

Street Surface: Asphalt Road Frontage: 349 Subdivision: N/A List Office Name: PureWest Real Estate - Billings Possession: At Closing Showing Instructions: Vacant Parcel Number: L142900