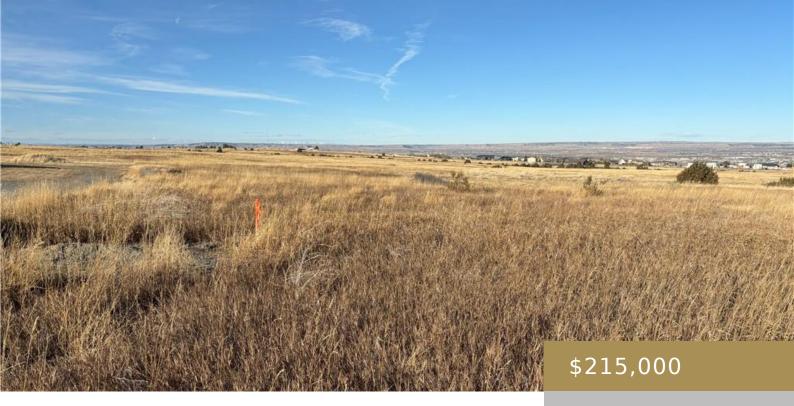

BILLINGS, MT, 59101 https://billingsrealtybrokers.com

S06, T02 S, R26 E, C.O.S. 2318, E2 Nicely secluded 20 Acre Tract with easy access to paved road, just a few feet from Collier Rd. Loads of potential building sites and varied views.

## Basics

Category: Lots and Land Status: Active Lot size: 876427 sq ft County Or Parish: Yellowstone DOM: 1 Type: Residential Half baths: 0 half baths Zone: UNZON Number of Lots: 1

#### Miscellaneous

| Restrictions: Deed           | Street Surface: Gravel                      |
|------------------------------|---------------------------------------------|
| Possession: At Closing       | Road Frontage: 660                          |
| Showing Instructions: Vacant | Subdivision: N/A                            |
| Parcel Number: D11409        | List Office Name: Town & Country Properties |