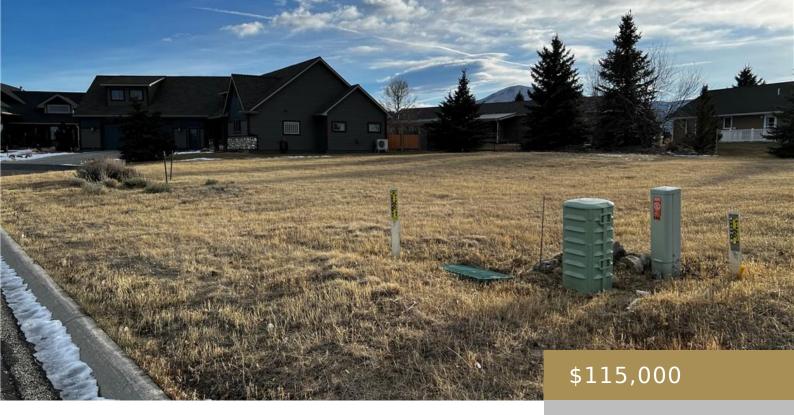

#### RED LODGE, MT, 59068

https://billingsrealtybrokers.com

RED LODGE COUNTRY CLUB ESTATES, S22, T07 S, R20 E, RLCCE 3RD FILING LT 35A BLK 4 COS 1318 6TH AM Largest Old Golf Course lot (.259 acres) currently on the market! Great property on a quiet cul de sac with plenty of space to build your dream home. The south and west facing back [...]

## **Basics**

Category: Lots and Land

Status: Active

**Lot size: 11282** sq ft

County Or Parish: Carbon

**Type:** Residential

Half baths: 0 half baths

Zone: Other

#### **Miscellaneous**

Restrictions: Deed Street Surface: Public Possession: At Closing Road Frontage: 119

Showing Instructions: Drive By Subdivision: Red Lodge Country Club Estates

Parcel Number: 11468010 List Office Name: Montana Realty Company Rue &