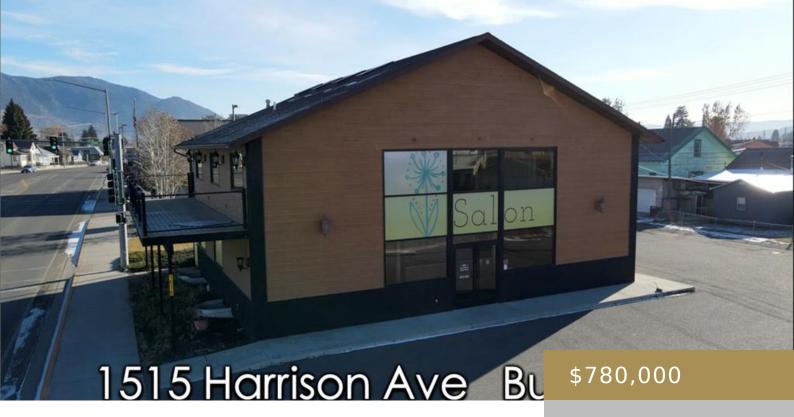

#### OTHER-SEE REMARKS, MT, 59701

https://billingsrealtybrokers.com

GRAND AVENUE ADD, S19, T03 N, R07 W, BLOCK 7, Lot 3 – 5, 9000 SQUARE FEET Investors! Investors! This fabulous commercial building located in Downtown Butte, Montan on the one of city's main throughways is seldom find. The building boasts a variety of potential usages. Offering 3 floors of commercial space to use. Formerly [...]

# **Basics**

**Category:** Commercial

Status: Active

**Area: 5544** sq ft

Zone: Other

Land Sq Ft: 9147 sq ft

Type: Other

Half baths: 0 half baths