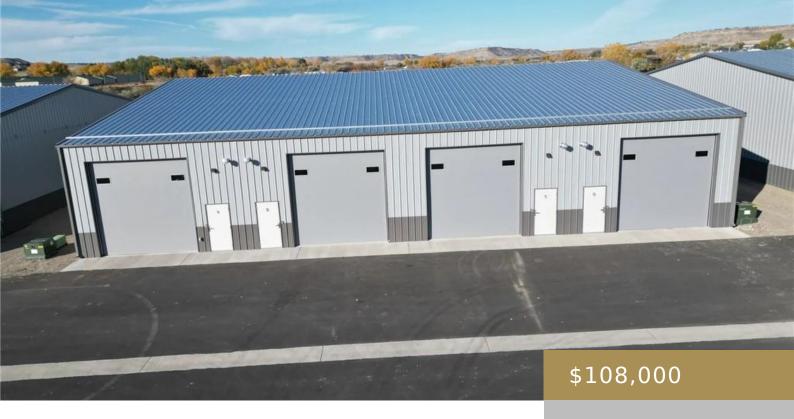

### BILLINGS, MT, 59106

https://billingsrealtybrokers.com

SHOP WORLD CONDOS (24), S11, T01 S, R24 E, BUILDING 14, UNIT G, 0.510% COMMON AREA INTEREST, LOC @ BLK 1, LT 5A1 PIKE SUB AMD (24) New Shop or Storage Space. To Be Built Shop Units. Large 96'x96' or 72'x96' engineered steel frame buildings sitting on concrete foundations and 5" thick rebar reinforced slabs. [...]

- Warehouse
- Commercial
- Active
- 1152 sq ft

### **Basics**

Category: Commercial Rent Period: None

**Type:** Warehouse Status: Active

Half baths: 0 half baths Area: 1152 sq ft

**Year built:** 2024, Under Construction **Zone:** Other

County Or Parish: Yellowstone DOM: 277

## **Building Details**

Water: None Building Type: Shop, Warehouse

**Number of Levels:** 1 **Exterior material:** Steel

Roof: Metal Parking: 2