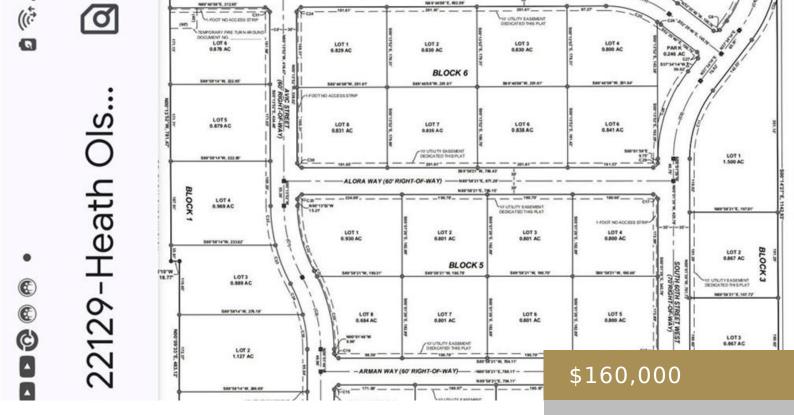

#### **BILLINGS, MT, 59106**

https://billingsrealtybrokers.com

S17, T01S, R25E, Lot 2 Gresham Estates Subdivision offers a variety of spacious lots located at 6013 Hesper Rd in Billings Montana. These lots provide the perfect opportunity to build your dream home in a desirable neighborhood. Large lot sizes from .73 to 1.127 Acres.