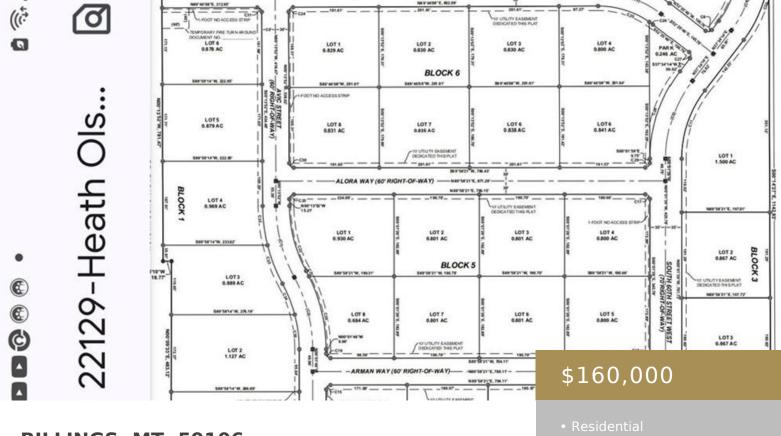

BILLINGS, MT, 59106 https://billingsrealtybrokers.com

S17, T01S, R25E, Lot 2 Gresham Estates Subdivision offers a variety of spacious lots located at 6013 Hesper Rd in Billings Montana. These lots provide the perfect opportunity to build your dream home in a desirable neighborhood. Large lot sizes from .73 to 1.127 Acres. • Lots and Land

### Basics

Category: Lots and Land Status: Active Lot size: 36634 sq ft County Or Parish: Yellowstone DOM: 251 Type: Residential Half baths: 0 half baths Zone: Residential Subdivision Number of Lots: 1

#### Miscellaneous

Street Surface: AsphaltPossession: At ClosingRoad Frontage: 1000Showing Instructions: Call Agent, Drive By, Text AgentSubdivision: Gresham EstatesList Office Name: Brown & Associates Realty